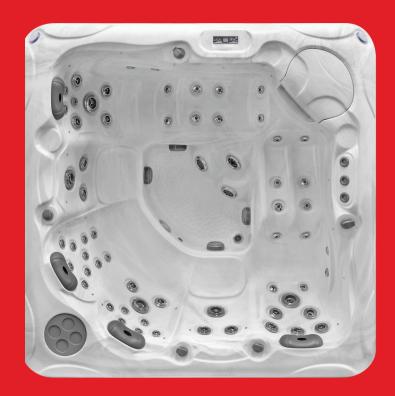

#### FEATURED JETS

#### FEATURES

| 1 - 19               |                                              |                                                                                                             |
|----------------------|----------------------------------------------|-------------------------------------------------------------------------------------------------------------|
| 6                    | Insulation                                   | R10                                                                                                         |
| 2300 x 2300 x 960 mm | Electrical Supply                            | 32 amp                                                                                                      |
| 4 seats + 2 loungers | Heater                                       | 3kw                                                                                                         |
| 1                    | Pumps                                        | 2 x 3 HP                                                                                                    |
| Bluetooth            | <b>Circulation Pump</b>                      | 1 x 0.35 HP                                                                                                 |
| 1                    | Filter                                       | 5502 x 1                                                                                                    |
|                      | 2300 x 2300 x 960 mm<br>4 seats + 2 loungers | 2300 x 2300 x 960 mm Electrical Supply   4 seats + 2 loungers Heater   ✓ Pumps   Bluetooth Circulation Pump |