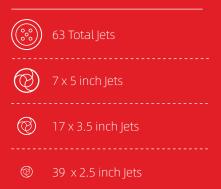

# **Thermals**<sup>™</sup>

## Gemstone Range

#### FEATURED JETS





#### FEATURES

| 1 - 19               |                                              |                                                                                                             |
|----------------------|----------------------------------------------|-------------------------------------------------------------------------------------------------------------|
| 6                    | Insulation                                   | R10                                                                                                         |
| 2300 x 2300 x 960 mm | Electrical Supply                            | 32 amp                                                                                                      |
| 4 seats + 2 loungers | Heater