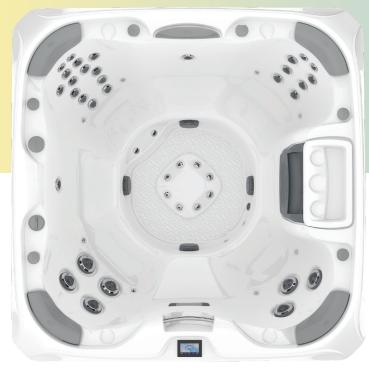

# Vistamar

213x213x94 cm

Dry Weight
Total Filled Weight
Average Spa Volume
Total Jets
Massage Variety
Air Blower
Filtration System
Jet Pumps

396 kg

1,645 kg

1,249 liters

41+10 Air Injector Jets

9

## Experience

Patented Fluidix® Jets and 9 Massage Varieties

Specialty Silent Air® Injector Jets

Accu-Ssage™ Therapy Seat

Focus Relief® Jets

Touch Control with Color Screen

SunScents™ Aromatherapy -Scents Sold Separately