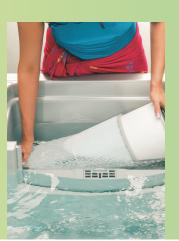

# Hamilton

226x226x96 cm



Dry Weight Total Filled Weight Average Spa Volume Total Jets Massage Variety Air Blower Filtration System Jet Pumps 375 kg 2,266 kg 1,488 liters 41 MicroClean ' 230-240 VAC @ 1x20A

1x16A/1x20A, or 3x16A

Acrylic



Porcelain



Platinum

Electrical



Celestite



Monaco



Midnight

# Sundance Spas

## MicroClean® **Filtration**



#### Fluidix<sup>®</sup> Jets



Experience

Patented Fluidix® Jets and 6 **Jet Varieties** 

Full Body Massage Seat

Accu-Pressure<sup>™</sup> Therapy Seat Streamlined Digital Control Panel with Illumination

**Clean\* Water** 

Dynamic Flow™ **Circulation Pump** 

Slipstream™ Skimmer MicroClean® Filtration System

ClearRay Active Oxygen® System

ClearRay® On-Demand

Craftsmanship

**Robust Synthetic Base** 

3-Layer RigidBond® Shell

SunStrong® Cover

SunSide® Cabinetry

**Tool-Free Cabinetry** 

Integrated Exterior LED Indicator Light

**Exterior Lighting** 

**Options** 

BLUEWAVE® stereo

SmartTub® system

EcoWrap® insulation

SunStrong® Extreme Cover

### Cabinetry





Gray





Modern Hardwood Oak