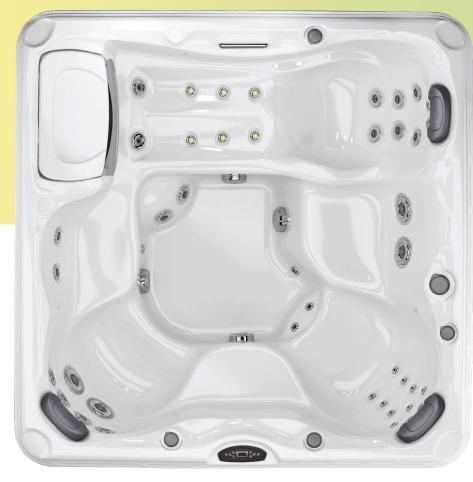

# Hamilton

226x226x96 cm

Dry Weight Total Filled Weight Average Spa Volume Total Jets Massage Variety Air Blower Filtration System Jet Pumps 375 kg 2,266 kg 1,488 liters 41 MicroClean ' 230-240 VAC @ 1x20A

#### Fluidix<sup>®</sup> Jets

Experience

Patented Fluidix® Jets and 6 **Jet Varieties** 

Full Body Massage Seat

Accu-Pressure<sup>™</sup> Therapy Seat Streamlined Digital Control Panel with Illumination

**Clean\* Water** 

Dynamic Flow™ **Circulation Pump** 

Slipstream™ Skimmer MicroClean® Filtration System

ClearRay Active Oxygen® System

ClearRay® On-Demand

Craftsmanship

**Robust Synthetic Base** 

3-Layer RigidBond® Shell

SunStrong® Cover