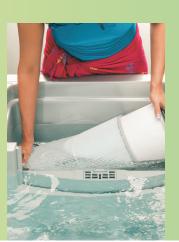

# Bristol

213x213x96 cm



Dry Weight Total Filled Weight Average Spa Volume Total Jets Massage Variety Air Blower Filtration System Jet Pumps 338 kg 1,965 kg 1,325 liters 38 MicroClean ' 230-240 VAC @ 1x20A

1x16A/1x20A, or 3x16A

Acrylic



Porcelain



Platinum

Electrical



Celestite



Monaco



Midnight

# Sundance Spas

## MicroClean® **Filtration**



#### Fluidix<sup>®</sup> Jets



Experience

Patented Fluidix® Jets and 6 **Jet Varieties** 

Full Body Massage Seat

Accu-Pressure™ Therapy Seat Streamlined Digital Control Panel with Illumination

**Clean\* Water** 

Dynamic Flow™ **Circulation Pump** 

Slipstream™ Skimmer MicroClean® Filtration System

ClearRay Active Oxygen® System

ClearRay® On-Demand

Craftsmanship

**Robust Synthetic Base** 

3-Layer RigidBond® Shell

SunStrong® Cover

SunSide® Cabinetry

**Tool-Free Cabinetry** 

Integrated Exterior LED Indicator Light

**Exterior Lighting** 

**Options** 

BLUEWAVE® stereo

SmartTub® system

EcoWrap® insulation

SunStrong® Extreme Cover

### Cabinetry





Gray



Hardwood





Vintage Oak