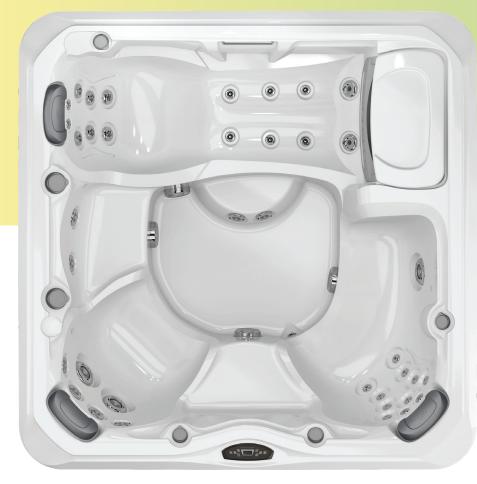

# Bristol

213x213x96 cm

Dry Weight Total Filled Weight Average Spa Volume Total Jets Massage Variety Air Blower Filtration System Jet Pumps 338 kg 1,965 kg 1,325 liters 38 MicroClean ' 230-240 VAC @ 1x20A

#### Fluidix<sup>®</sup> Jets

Experience

Patented Fluidix® Jets and 6 **Jet Varieties** 

Full Body Massage Seat

Accu-Pressure™ Therapy Seat Streamlined Digital Control Panel with Illumination

**Clean\* Water** 

Dynamic Flow™ **Circulation Pump** 

Slipstream™ Skimmer MicroClean® Filtration System

ClearRay Active Oxygen® System

ClearRay® On-Demand

Craftsmanship

**Robust Synthetic Base** 

3-Layer RigidBond® Shell

SunStrong® Cover