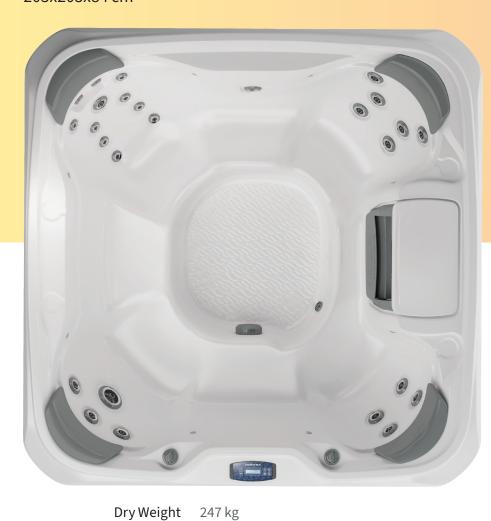

# Prado

203x203x84 cm

Dry Weight Total Filled Weight

Average Spa Volume Total Jets

Massage Variety Air Blower

Filtration System Jet Pumps

Electrical

Acrylic

Platinum

1,314 kg

26

1,041 liters

Microclean® Mini

or 2 out of 3-phase

230-240 VAC @ 1x16A, 1x32A

Celestite