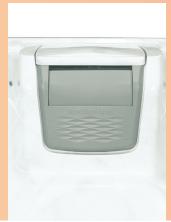

## Sundance Spas

MicroClean® Mini **Filtration** 

SlipStream™ Skimmer

#### Clean\* Water

Slipstream™ Skimmer

MicroClean® Mini Filtration System

ClearRay® UV-C Technology