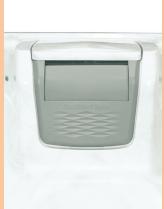

#### MicroClean<sup>®</sup> Mini Filtration

SlipStream<sup>™</sup> Skimmer

#### Clean\* Water

Slipstream™ Skimmer MicroClean® Mini Filtration System

ClearRay<sup>®</sup> UV-C Technology