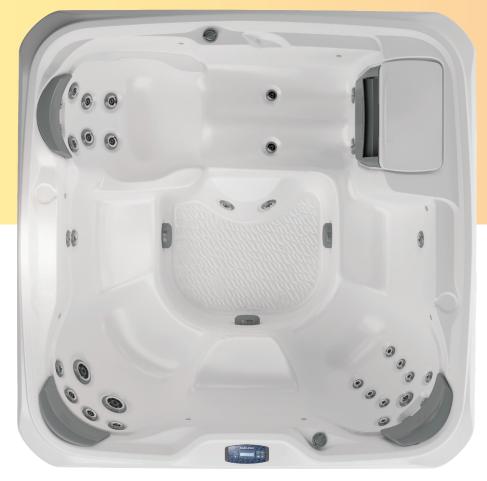

# Peyton

213x213x92 cm

Dry Weight Total Filled Weight Average Spa Volume Total Jets Massage Variety Air Blower Filtration System Jet Pumps Electrical

#### Experience

6 Adjustable Massage Options
Proprietary Jets
Simplified Control Panel

#### Craftsmanship

3-Layer RigidBond® Shell SunStrong® Cover Tool-Free Cabinetry Exterior Lighting