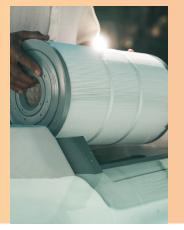

#### MicroClean<sup>®</sup> Mini Filtration

SlipStream<sup>™</sup> Skimmer

#### Clean\* Water

Slipstream™ Skimmer MicroClean® Mini Filtration System

ClearRay<sup>®</sup> UV-C Technology