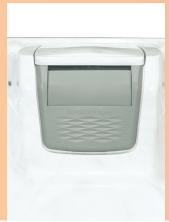

# Sundance Spas

MicroClean® Mini **Filtration** 

SlipStream™ Skimmer

#### Clean\* Water

Slipstream™ Skimmer

MicroClean® Mini Filtration System

ClearRay® UV-C Technology