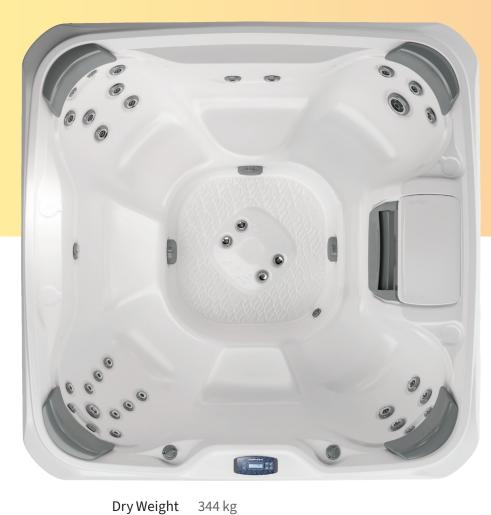

# Edison

213x213x92 cm

Dry Weight Total Filled Weight

Average Spa Volume **Total Jets** 

Massage Variety Air Blower

Filtration System Jet Pumps

Electrical

Acrylic

Platinum

Celestite

1,638 kg

36

1,306 liters

Microclean® Mini

or 2 out of 3-phase

230-240 VAC @ 1x16A, 1x32A