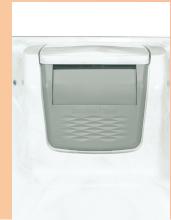

# 680<sup>™</sup> Series

# Alicia™

175x203x84 cm



#### Dry Weight 264 kg Total Filled Weight 1,059 kg 795 liters

21

Average Spa Volume

Total Jets Massage Variety

Air Blower Filtration System

Jet Pumps

Electrical

Acrylic







Platinum



Microclean® Mini

or 2 out of 3-phase

230-240 VAC @ 1x16A, 1x32A

Celestite



Monaco



Midnight

# Sundance Spas

## MicroClean® Mini **Filtration**



### SlipStream™ Skimmer



#### Experience

3 Adjustable Massage Options

**Proprietary Jets** 

Simplified Control Panel

#### Clean\* Water

Slipstream™ Skimmer

MicroClean® Mini Filtration System

ClearRay® UV-C Technology

#### Craftsmanship

3-Layer RigidBond® Shell

SunStrong® Cover

**Tool-Free Cabinetry** 

**Exterior Lighting** 

#### **Options**

SunStrong® Extreme Cover

SmartTub® System

ClearRay Active Oxygen® System

### Cabinetry