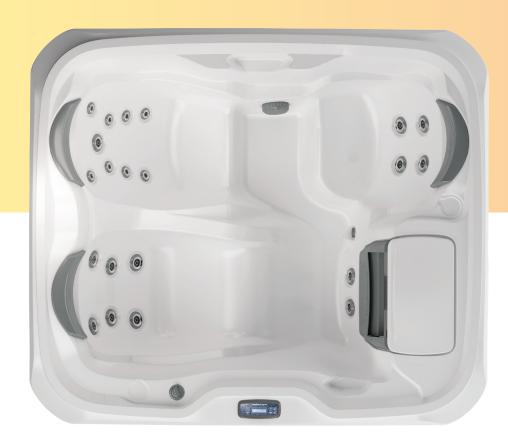

# Alicia™

175x203x84 cm

#### Dry Weight 264 kg Total Filled Weight 1,059 kg 795 liters

21

Average Spa Volume

Total Jets Massage Variety

Air Blower Filtration System

Jet Pumps

Electrical

Acrylic

Platinum

Microclean® Mini

or 2 out of 3-phase

230-240 VAC @ 1x16A, 1x32A

Celestite

Monaco

Midnight

#### Experience

3 Adjustable Massage Options

**Proprietary Jets** 

Simplified Control Panel