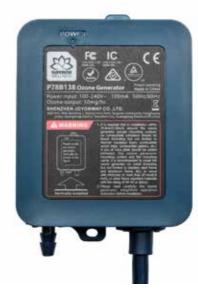

#### Ozone

Every Platinum Spas product comes with the Superior Wellness Ozone\* as standard; an electronic sanitiser for your hot tub. This helps to reduce the presence of impurities and microbial life within the hot tub water.

When the Ozone is infused into water, it is able to effectively kill many kinds of bacteria and viruses without the need for adding excessive amounts of chemicals.

It purifies naturally, producing ozone from the atmosphere.

The Superior Wellness Ozone in your hot tub can reduce maintenance time and cost, prolong equipment life and can reduce the chloramines scent. Some people believe that ozonised water also feels softer to their skin.