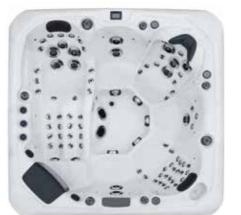

#### **Tahiti**

11 x 4 inch Jets

23 x 2.2 inch Jets

Dimensions 2130 x 1650 x 780 mm

Weight

225kg

Power Supply

| Seat layout | Insulation              | Heater | Pumps    | Circulation Pump |
|-------------|-------------------------|--------|----------|------------------|
| 4 seats     | Platinum Premium Shield | 2kw    | 1 x 2 HP | 1 x 0 5HP        |

#### **Features**

Water Care

Hydrotherapy

**Build** quality

Colour options

Shell colours

Grey

platinum-spas.com | 021