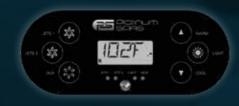

### GONTROL AT YOUR **FINGERTIPS**

We use Balboa as our control system, recognised globally for its high quality and innovation always providing the latest technology. On every tub from any 3G enabled location. Platinum Spas hot tub and swim spa we use Balboa heaters, control panels and control board.

Platinum Spas control panels have WIFI as an option where the customer can control the hot With colour screen and directional key pads users can go through their settings and have their hot tub or swim spa set up perfectly for their needs with ease.

**TP500** 

**TP700** 

**TP600** 

Spa Touch 2T