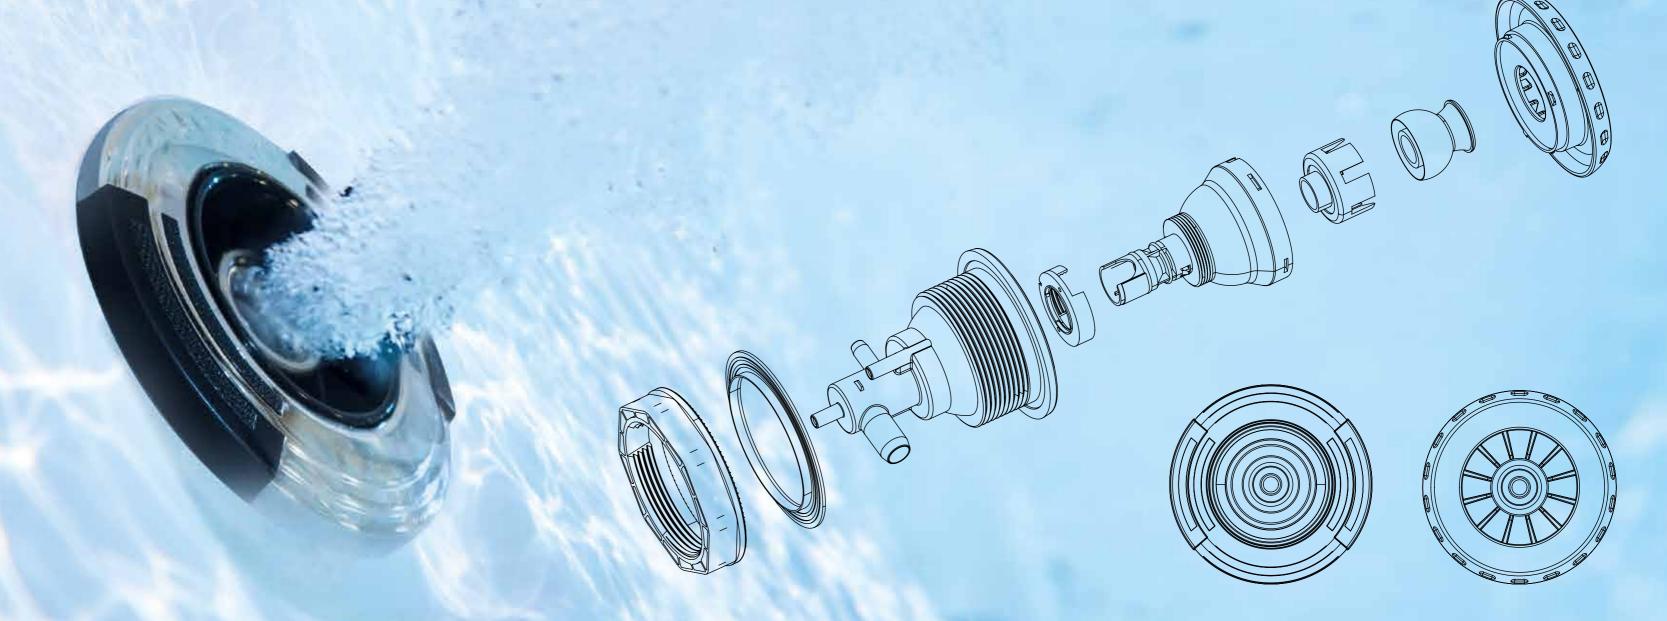

#### Hydrotherapy

Rotational jets

Individual seat pressure controls

Stainless steel jet casings

# JET DESIGN AND FORMATION

More jets do not equal a better hydromassage, but the right jets do. Utilising the perfect mix of air and water – to deliver a massage that reduces stress and lower back pain, improves sleep and post exercise recovery. It will also alleviate restless leg syndrome, cramps, arthritis and fibromyalgia, improving your overall wellbeing.

A regular hydromassage routine can be more beneficial than you realise.

Seats designed to follow the contours of the body and recessed jets are placed to perfectly match the muscle structure of the human form, which delivers a comfortable, premium hydromassage experience for most body types.