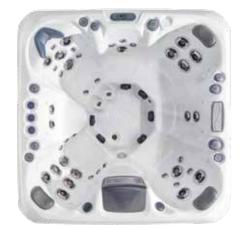

#### Arizona

4 x 3.5 inch Jets

39 x 2 inch Jets

Dimensions 2130 x 1650 x 880mm

Power Supply

| Seat layout         | Insulation              | Heater | Pumps    | Circulation Pump |
|---------------------|-------------------------|--------|----------|------------------|
| 1 seat + 2 loungers | Platinum Premium Shield | 3kw    | 2 x 2 HP | 1 x 0.53HP       |

295kg

#### **Features**

Hot tub experience

Water Care

Colour options

Shell colours

**Build** quality

⋨≋⋾ॗ

Power and control