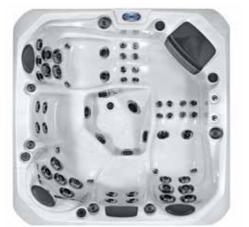

#### Arizona

4 x 3.5 inch Jets

39 x 2 inch Jets

Dimensions 2130 x 1650 x 880mm

Power Supply

| Seat layout         | Insulation              | Heater | Pumps    | Circulation Pump |
|---------------------|-------------------------|--------|----------|------------------|
| 1 seat + 2 loungers | Platinum Premium Shield | 3kw    | 2 x 2 HP | 1 x 0.53HP       |

295kg

#### **Features**

Hot tub experience

Water Care

Colour options

Shell colours

**Build** quality

⋨≋⋾ॗ

Power and control