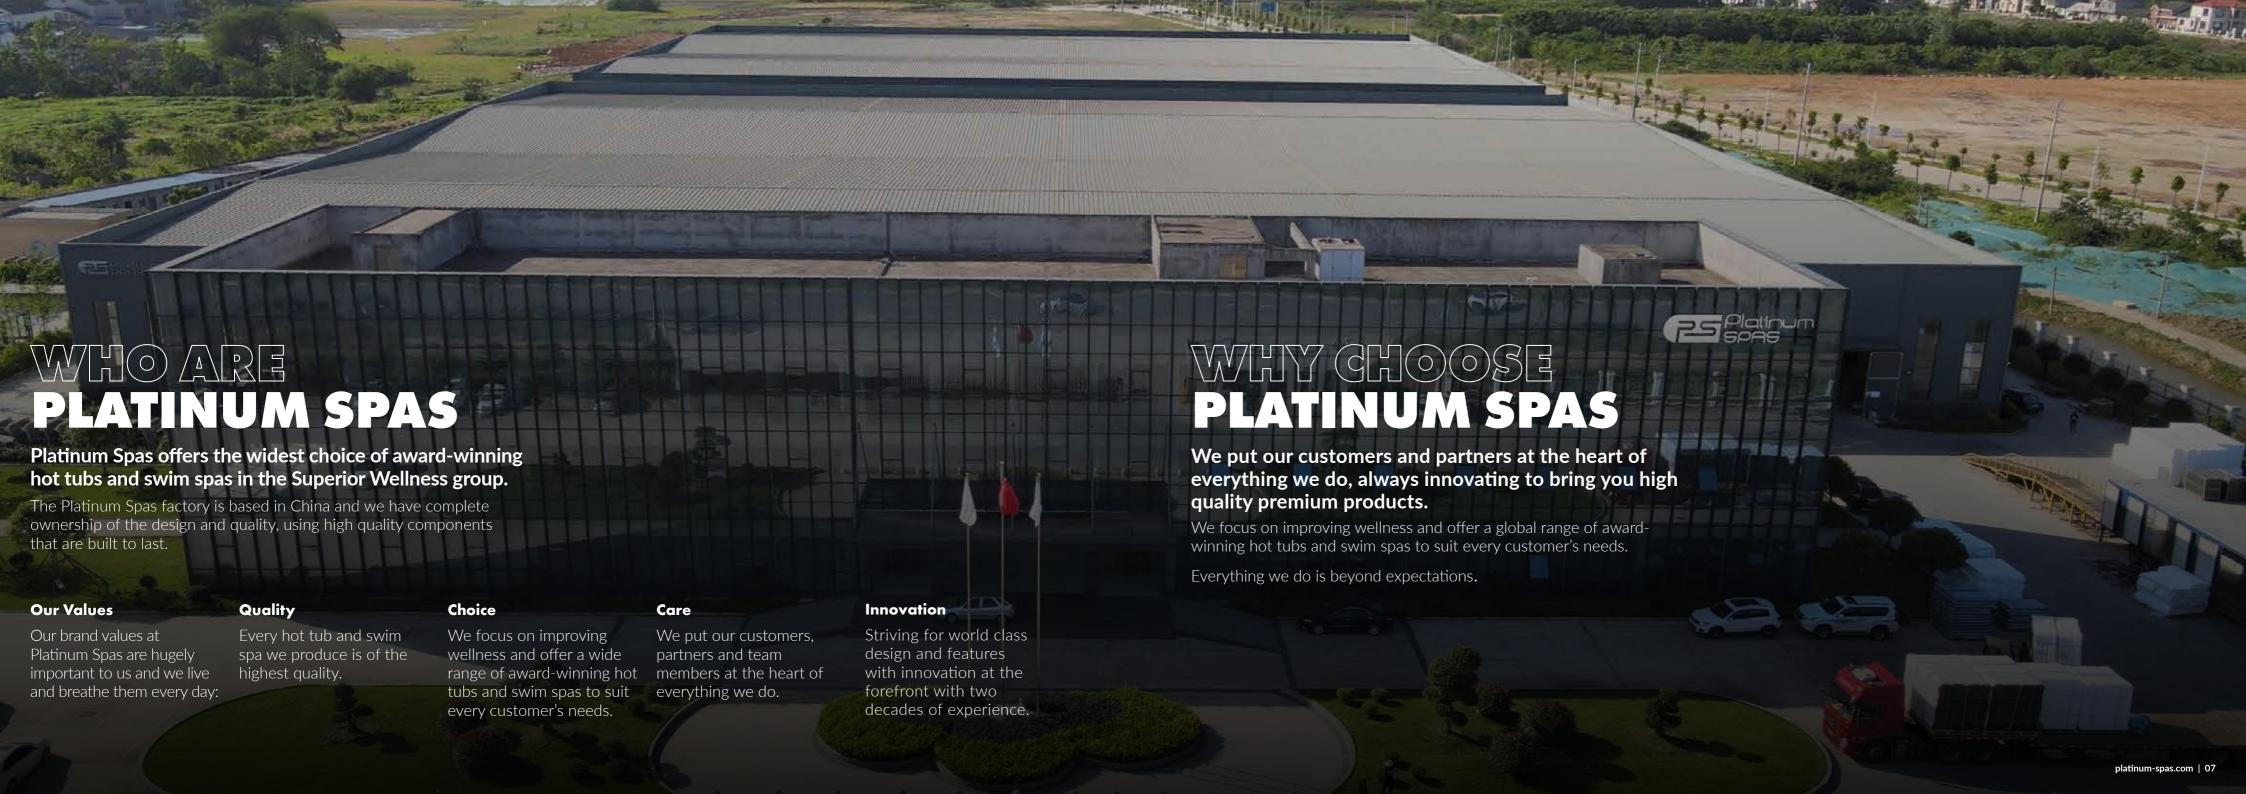

### It gives us great joy to introduce you to Platinum Spas – Europe's leading innovative hot tub and swim spa brand.

Our new improved Premium range is our most luxurious yet and has been built to the highest quality. With a focus on innovation, the latest technology and an abundance of features, the Platinum Spas range includes upgraded corner panels with a full LED lighting strip as well as upgraded jets and diverters. We listened to our customers and partners – and want to ensure we go beyond expectations for you.

Another innovation is the new energy efficient insulation Platinum Premium Shield designed by the Superior Heatlock Insulation Process (SHIP) which provides a considerable difference in the heat retained in the hot tub as well as a reduction in energy costs.