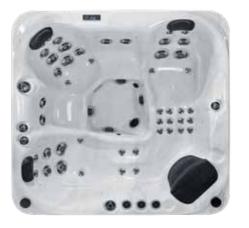

#### Marseille

-----

-----

People

Shell colours

53

| Seat layout     | Insulation              | Heater | Pumps    | Circulation Pump |
|-----------------|-------------------------|--------|----------|------------------|
| ats + 1 lounger | Platinum Premium Shield | 3kw    | 2 x 2 HP | 1 x 0.5 HP       |

#### **Features**

Hot tub experience

**Build** quality

1 x 7 inch Jets

Į ţ

Midnight

Canyon

| Pow | er | Supply |
|-----|----|--------|
|     | 3  | 2      |

| Power | Supply |
|-------|--------|
| 3     | 32     |

| ımps | Circulation Pump |
|------|------------------|
|      |                  |

People

2000 x 2000 x 940mm

58

| Seat layout       | Insulation              | Heater | Pumps    | Circulation Pump |
|-------------------|-------------------------|--------|----------|------------------|
| eats + 2 loungers | Platinum Premium Shield | 3kw    | 2 x 2 HP | 1 x 0.5 HP       |

#### **Features**

Hot tub experience

**Build** quality

Lighting

**Energy** efficiency