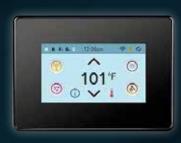

### GONTROL AT YOUR **FINGERTIPS**

We use Balboa as our control system, recognised globally for its high quality and innovation always providing the latest technology. On every tub from any 3G enabled location. Platinum Spas hot tub and swim spa we use Balboa heaters, control panels and control board.

Platinum Spas control panels have WIFI as an option where the customer can control the hot With colour screen and directional key pads users can go through their settings and have their hot tub or swim spa set up perfectly for their needs with ease.

**TP500** 

**TP700** 

**TP600** 

Spa Touch 2T