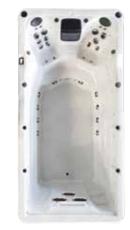

## **PERFECT** SWIM SPA

A swim spa can provide a number of benefits including family fun, light training, or a more strenuous workout plus plenty of space for you to relax.

Swim spas can offer different exercise stations, either swimming or rowing against the powerful built-in jets will provide an intense workout. With a focus on wellness the demand for swim spas or aquatic fitness centres is set to continue. View our range of swim spas to suit varying needs and budgets and find the perfect one for you.

#### Zelus

Dimensions

5700 x 2250 x 1500mm

1250kg

Power Supply 42

| Seat layout            | Insulation              | Heater | Pumps    | S Pumps  | Circulation Pump |
|------------------------|-------------------------|--------|----------|----------|------------------|
| 2 seats +<br>1 lounger | Platinum Premium Shield | 3kw    | 1 x 3 HP | 3 x 3 HP | 1 x 1 HP         |

#### **Features**

Hot tub experience

Water Care

**Build** quality

#### Colours

Shell colour

Sterling

Cabinet colour

platinum-spas.com | 035