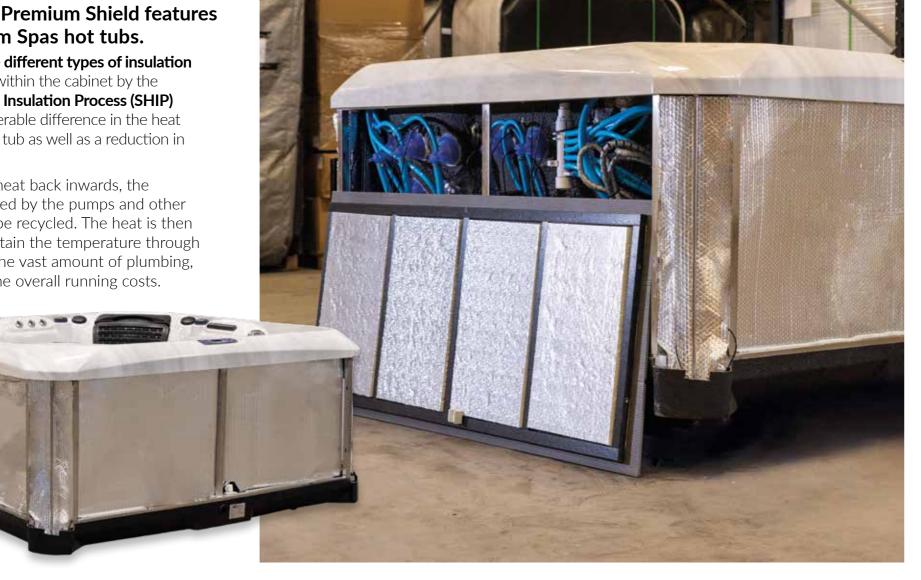

Another innovation is the new energy efficient insulation Platinum Premium Shield designed by the Superior Heatlock Insulation Process (SHIP) which provides a considerable difference in the heat retained in the hot tub as well as a reduction in energy costs.

### **Our Platinum Premium Shield features** on all Platinum Spas hot tubs.

This combines **five different types of insulation** to retain the heat within the cabinet by the **Superior Heatlock Insulation Process (SHIP)** providing a considerable difference in the heat retained in the hot tub as well as a reduction in energy costs.

By reflecting the heat back inwards, the wasted heat created by the pumps and other components can be recycled. The heat is then used to help maintain the temperature through heat transfer via the vast amount of plumbing, this assists with the overall running costs.