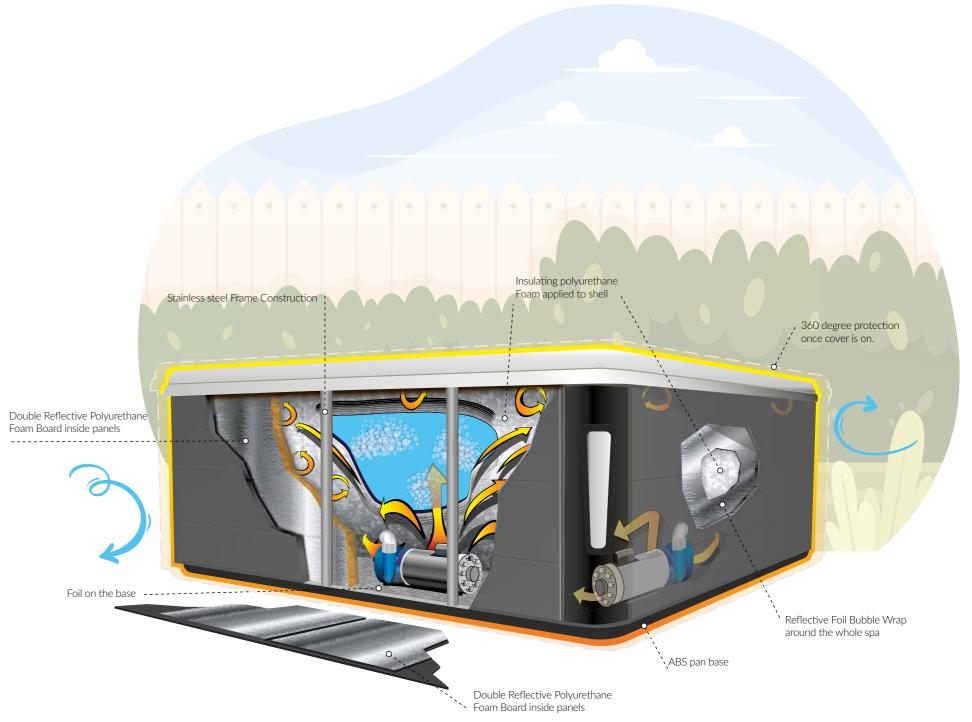

### **Our Platinum Premium Shield features** on all Platinum Spas hot tubs.

This combines **five different types of insulation** to retain the heat within the cabinet by the **Superior Heatlock Insulation Process (SHIP)** providing a considerable difference in the heat retained in the hot tub as well as a reduction in energy costs.

By reflecting the heat back inwards, the wasted heat created by the pumps and other components can be recycled. The heat is then used to help maintain the temperature through heat transfer via the vast amount of plumbing, this assists with the overall running costs.