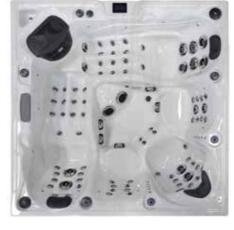

0.53 HP      |

#### Colour options

**Shell** colours

Silver

Cabinet colour





Midnight

Canyon





**Power** and control





2 x 7 inch Jets

13 x 5 inch Jets

-----

-----

7 x 3.5 inch Jets

(7) 67 x 2 inch Jets













| JCLJ | 10000130 |
|------|----------|
| 89   | 32       |
|      |          |

| Seat layout         | Insulation              | Heater | Pumps    | Circulation Pump |
|---------------------|-------------------------|--------|----------|------------------|
| 5 seats + 1 lounger | Platinum Premium Shield | 3kw    | 3 x 3 HP | 1 x 0.53 HP      |

450kg

#### **Features**

Hot tub experience







Lighting









**Energy** efficiency

2230 x 2230 x 940mm



Hydrotherapy









#### Colour options

Shell colours



Silver











Cabinet colour

Grey







-----

-----













-----



62 x 2 inch Jets



2200 x 2200 x 940mm

3 seats + 2 loungers | Platinum Premium Shield |





Heater

3kw







1 x 0.53 HP

Pumps | Circulation Pump











| Seat layout       | Insulation              | Heater | Pumps    | Circulation Pump |
|-------------------|-------------------------|--------|----------|------------------|
| seats + 1 lounger | Platinum Premium Shield | 3kw    | 3 x 2 HP | 1 x 0.53 HP      |

Hot tub experience Hydrotherapy

Insulation



**₩ \*** 

**Features** 

Lighting

**Build** quality

People

Seat layout















### Colour options

4 x 2 HP

Shell colours



Sterling

Silver







Cabinet colour

Canyon



Grey

#### **Features**

Water Care

Lighting

**Build** quality

**>≈** ∭



**Energy** efficiency