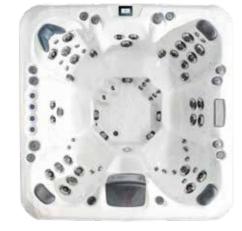

#### Arizona

4 x 3.5 inch Jets

39 x 2 inch Jets

Dimensions 2130 x 1650 x 880mm

Power Supply

| Seat layout         | Insulation              | Heater | Pumps    | Circulation Pump |
|---------------------|-------------------------|--------|----------|------------------|
| 1 seat + 2 loungers | Platinum Premium Shield | 3kw    | 2 x 2 HP | 1 x 0.53HP       |