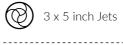

### 10 x 5 inch Jets

-----

-----

Dimensions

2100 x 2100 x 940mm

5 seats + 1 lounger | Platinum Premium Shield

**Energy** efficiency

Hydrotherapy