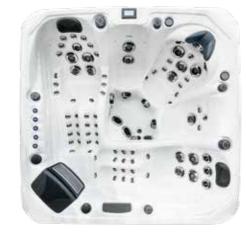

# SIDE PANEL AT A GLANCE

#### **Tahiti**

11 x 4 inch Jets

23 x 2.2 inch Jets

Dimensions 2130 x 1650 x 780 mm

Weight

225kg

Power Supply

| Seat layout | Insulation              | Heater | Pumps    | Circulation Pump |
|-------------|-------------------------|--------|----------|------------------|
| 4 seats     | Platinum Premium Shield | 2kw    | 1 x 2 HP | 1 x 0 5HP        |