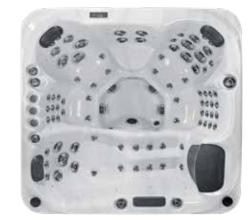

# SIDE PANEL AT A GLANCE

#### Arizona

4 x 3.5 inch Jets

39 x 2 inch Jets

Dimensions 2130 x 1650 x 880mm

Power Supply

| Seat layout         | Insulation              | Heater | Pumps    | Circulation Pump |
|---------------------|-------------------------|--------|----------|------------------|
| 1 seat + 2 loungers | Platinum Premium Shield | 3kw    | 2 x 2 HP | 1 x 0.53HP       |

#### **Features**

Hot tub experience

Water Care

Colour options

Shell colours

**Build** quality

⋨≋⋾ॗ

Power and control