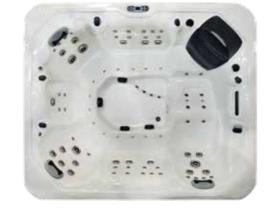

our options

**Shell** colours

Silver

Cabinet colour





Midnight

Canyon





**Power** and control





2 x 7 inch Jets

13 x 5 inch Jets

-----

-----

7 x 3.5 inch Jets

(7) 67 x 2 inch Jets













| JCLJ | 10000130 |
|------|----------|
| 89   | 32       |
|      |          |

| Seat layout         | Insulation              | Heater | Pumps    | Circulation Pump |
|---------------------|-------------------------|--------|----------|------------------|
| 5 seats + 1 lounger | Platinum Premium Shield | 3kw    | 3 x 3 HP | 1 x 0.53 HP      |

450kg

#### **Features**

Hot tub experience







Lighting









**Energy** efficiency

2230 x 2230 x 940mm



Hydrotherapy









#### Colour options

Shell colours



Silver











Cabinet colour

Grey







-----

-----













-----



62 x 2 inch Jets



2200 x 2200 x 940mm

3 seats + 2 loungers | Platinum Premium Shield |





Heater

3kw







1 x 0.53 HP

Pumps | Circulation Pump











| Seat layout       | Insulation              | Heater | Pumps    | Circulation Pump |
|-------------------|-------------------------|--------|----------|------------------|
| seats + 1 lounger | Platinum Premium Shield | 3kw    | 3 x 2 HP | 1 x 0.53 HP      |

Hot tub experience Hydrotherapy

Insulation



**₩ \*** 

**Features** 

Lighting

**Build** quality

People

Seat layout















### Colour options

4 x 2 HP

Shell colours



Sterling

Silver







Cabinet colour

Canyon



Grey

#### **Features**

Water Care

Lighting

**Build** quality

**>≈** ∭



**Energy** efficiency



**Power** and control