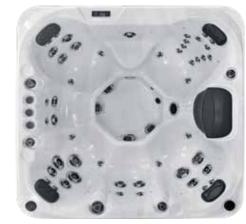

#### Maximus

2 x 7 inch Jets

(2) 15 x 5 inch Jets

(2) 8 x 3.5 inch Jets

(2) 61 x 2 inch Jets

Dimensions

2230 x 2230 x 940mm

Weight 450kg

| Seat layout          | Insulation              | Heater | Pumps    | Circulation Pump |
|----------------------|-------------------------|--------|----------|------------------|
| 3 seats + 2 loungers | Platinum Premium Shield | 3kw    | 3 x 3 HP | 1 x 0.53 HP      |

#### Colour options

**Shell** colours

Silver

Cabinet colour

Midnight

Canyon

**Power** and control

2 x 7 inch Jets

450kg

#### **Features**

Hot tub experience

Lighting

**Energy** efficiency

2230 x 2230 x 940mm

Hydrotherapy