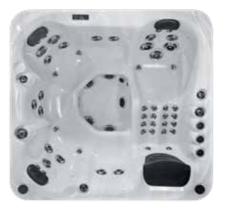

# SIDE PANEL AT A GLANCE

#### **Tahiti**

11 x 4 inch Jets

23 x 2.2 inch Jets

Dimensions 2130 x 1650 x 780 mm

Weight

225kg

Power Supply

| Seat layout | Insulation              | Heater | Pumps    | Circulation Pump |
|-------------|-------------------------|--------|----------|------------------|
| 4 seats     | Platinum Premium Shield | 2kw    | 1 x 2 HP | 1 x 0 5HP        |

#### **Features**

Water Care

Hydrotherapy

**Build** quality

Colour options

Shell colours

Grey

platinum-spas.com | 021