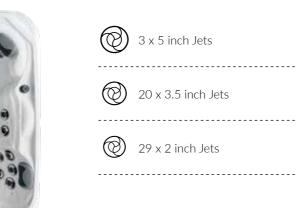

### 10 x 5 inch Jets

-----

-----

Dimensions

2100 x 2100 x 940mm

5 seats + 1 lounger | Platinum Premium Shield

**Energy** efficiency

Hydrotherapy

**Power** and control

Insulation

20 x 3.5 inch Jets

-----

-----

29 x 2 inch Jets

Weight

405kg