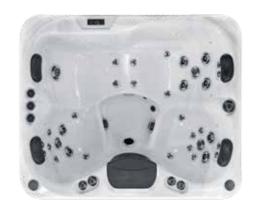

### 10 x 5 inch Jets

-----

-----

Dimensions

2100 x 2100 x 940mm

5 seats + 1 lounger | Platinum Premium Shield

**Energy** efficiency

Hydrotherapy