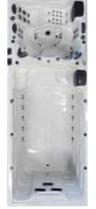

#### **Tahiti**

11 x 4 inch Jets

23 x 2.2 inch Jets

Dimensions 2130 x 1650 x 780 mm

Weight

225kg

Power Supply

| Seat layout | Insulation              | Heater | Pumps    | Circulation Pump |
|-------------|-------------------------|--------|----------|------------------|
| 4 seats     | Platinum Premium Shield | 2kw    | 1 x 2 HP | 1 x 0 5HP        |

#### **Features**

Water Care

Hydrotherapy

**Build** quality

Colour options

Shell colours

Grey

platinum-spas.com | 021