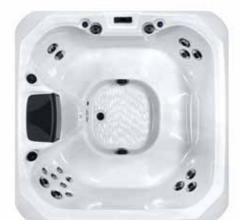

#### Arizona

4 x 3.5 inch Jets

39 x 2 inch Jets

Dimensions 2130 x 1650 x 880mm

Power Supply

| Seat layout         | Insulation              | Heater | Pumps    | Circulation Pump |
|---------------------|-------------------------|--------|----------|------------------|
| 1 seat + 2 loungers | Platinum Premium Shield | 3kw    | 2 x 2 HP | 1 x 0.53HP       |