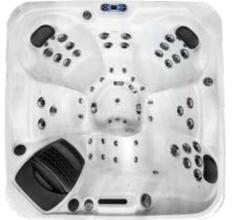

#### **Tahiti**

11 x 4 inch Jets

23 x 2.2 inch Jets

Dimensions 2130 x 1650 x 780 mm

Weight

225kg

Power Supply

| Seat layout | Insulation              | Heater | Pumps    | Circulation Pump |
|-------------|-------------------------|--------|----------|------------------|
| 4 seats     | Platinum Premium Shield | 2kw    | 1 x 2 HP | 1 x 0 5HP        |

#### **Features**

Water Care

Hydrotherapy

**Build** quality

Colour options

Shell colours

Grey

platinum-spas.com | 021